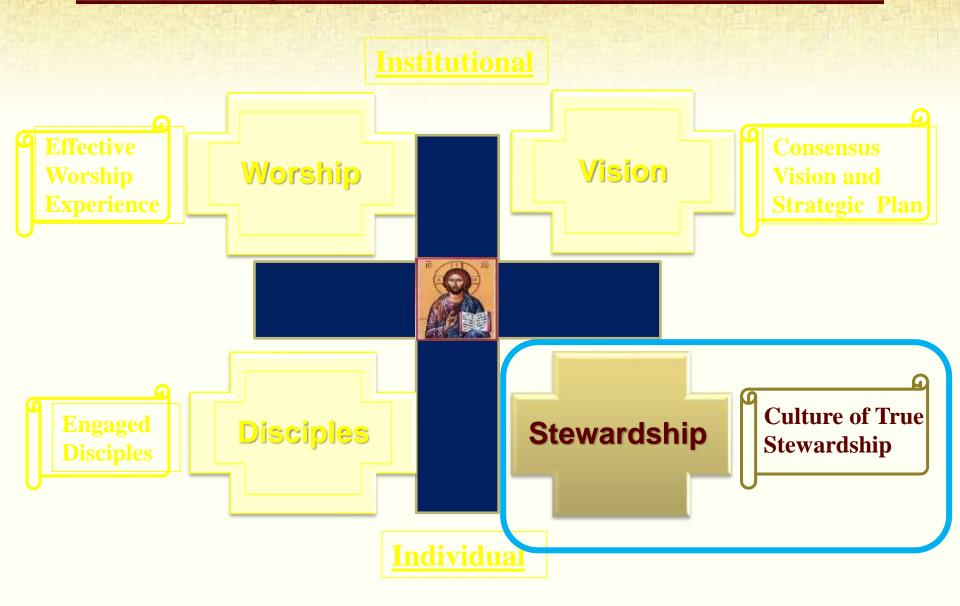

tions covering 3 of the 4 dimensions of an Effective Church)

#### Stewardship Calling Effective Church Model





#### 7 Engaged Disciples Practices



- 1. Spiritual education
- 2. Living in H. D. (being a Hero and Disciple)
- 3. Discovery of Stewardship Calling
- 4. Prayer
- 5. Small Groups
- 6. Orthodox Leadership Development
- 7. Youth discipleship





www.stewardship calling.com

Effective
Church Model
tab
(with detailed
presentations
covering 3 of
the 4
dimensions of
an Effective

Church)

#### Effective Church Model - The 4 Critical Dimensions



#### Subscribe to Blog via Email

Enter your email address to subscribe to this blog and receive notifications of new posts by email.

Join 88 other subscribers

Einall Address

SUBSCRIBE

#### Stewardship Calling Effective Church Model





## 15 Culture of True Stewardship Practices



- 1. Stewardship & Generosity
- 2. Leadership Alignment
- 3. Tithing
- 4. Time First
- 5. It's personal
- 6. Engagement
- 7. Welcoming

- 8. Thanking
- 9. Youth
- 10. Messaging
- 11. Campaigns
- 12. Estate Giving
- 13. Transparency & Accountability
- 14. Small Groups
- 15. Team



#### Your Always Free Parish Resource



#### Stewardship Calling What are you doing with all of the gifts God has given you?



#### **Stewardship Training Videos**

A Parish that practices true Christian Stewardship is on fire and can achieve the unimaginable and experience no financial or operational challenges as it strives to emulate the kingdom of God. Every Parish leader and Priest is called to ensure that his or her Parish practices true stewardship and g