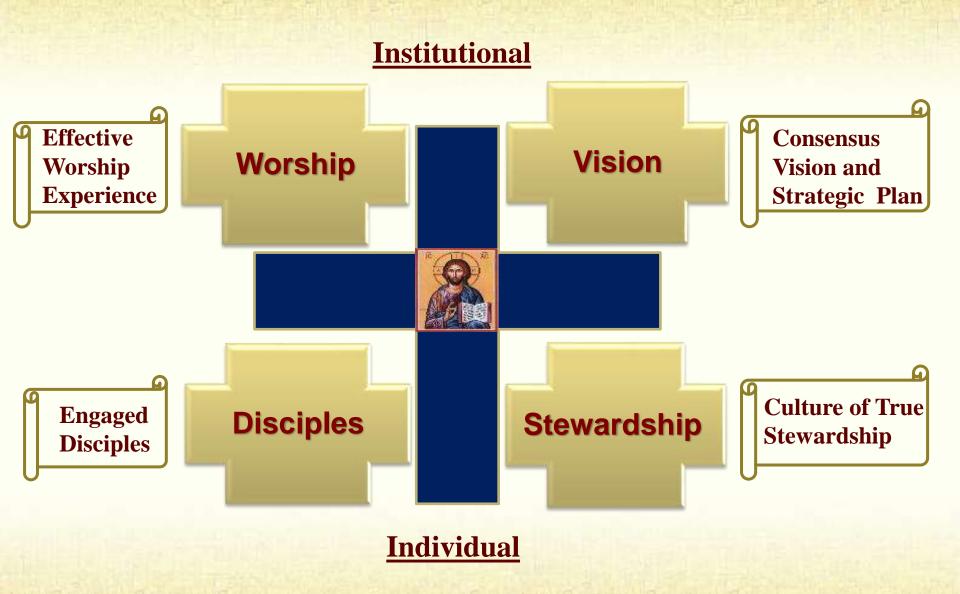

IN LOVING MEMORY OF BESS MARIANES

www.stewardship calling.com

Effective Church Model tab (with detailed presentations covering 3 of the 4 dimensions of an Effective Church)

#### Effective Church Model - The 4 Critical Dimensions