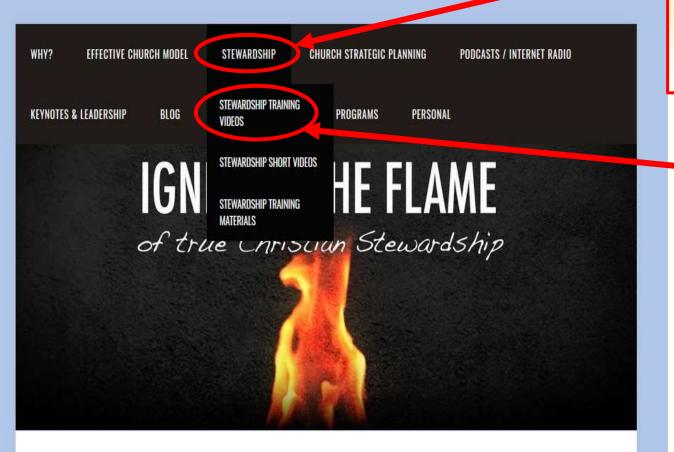

#### Stewardship Training Videos

A Parish that practices true Christian Stewardship is on fire and can achieve the unimaginable and experience no financial or operational challenges as it strives to emulate the kingdom of God. Every Parish leader and Priest is called to ensure that his or her Parish practices true stewardship and gives every parishioner the opportunity to maximize his or her commitment of time, talent and treasures for God's greater glory.

You Have Been Called - Laity, Deacons,

Clarmy & Wignarche

Stewardship Tab at www.stewardship calling.com

You can watch or download 2 videos that teach the Igniting The Flame of True Christian **Stewardship** Program at: https://stewardship calling.com/videos/