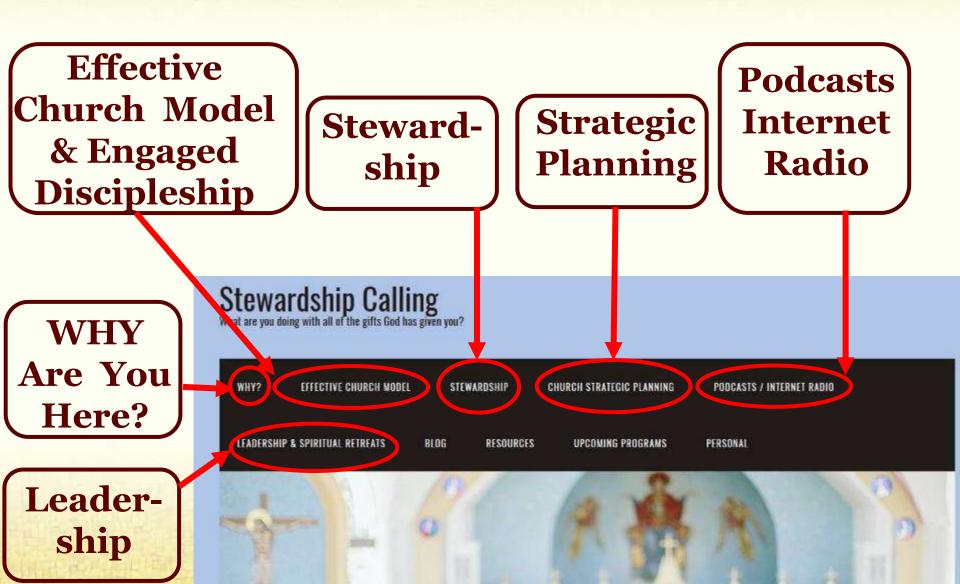

#### Stewardship Calling Effective Church Model

IT'S NOT ABOUT ME

TESTIMONIALS

WHY? EFFECTIVE CHURCH MODEL – THE 4 CRITICAL DIMENSIONS STEWARDSHIP CHURCH STRATEGIC PLANNING
PODCASTS / INTERNET RADIO SPIRITUAL – LEADERSHIP RETREATS BLOG RESOURCES "POOMING PROGRAMS"

IN LOVING MEMORY OF BESS MARIANES

www.stewardship calling.com

Effective Church Model tab (with detailed presentations covering 3 of the 4 dimensions of an Effective Church)

#### Effective Church Model - The 4 Critical Dimensions

#### Why Are You Here?

One of the most profound questions one must answer is "Why am I here?" Of all of the trillions of life forms on earth, you were the one whom God made in His image and likeness. For what purpose were you given all of the gifts, talents, resources, abilities and experiences you have been given?

Humorist and author Mark Twain once famously said: "The two most important days of your life are: first, the day you were born, and second, the day you figure out why." It is in pursuit of helping you figure out your WHY that this page and these resources are devoted. Godspeed on your journey!

#### Leadership

"There are 'leaders' and there are 'those who lead." While there are many dimensions to being an authentic, Orthodox Christian Servant Leader, developing those leaders is one of the most critical challenges I have heard from the hundreds of churches I have worked with over the last 11+ years. So, I have assembled some written materials, podcasts and videos that cover many of the elements of how to develop true servant leaders. While all leaders are ourageous in leading their church or ministry, the Stewardship Calling Orthodox Christian Servant Leadership Model focuses on the 6 critical leadership core values of: Courage; Love; Humility; Trust; Vision; and Team.

#### Stewardship Training Videos

A Parish that practices true Christian Stewardship is on fire and can achieve the unimaginable and experience no financial or operational challenges as it strives to emulate the kingdom of God. Every Parish leader and Priest is called to ensure that his or her Parish practices true stewardship and gives every parishioner the opportunity to maximize his or her commitment of time, talent and treasures for God's greater glory.

You Have Been Called - Laity, Deacons,

Clarmy & Wignarche

Stewardship Tab at www.stewardship calling.com

You can watch or download 2 videos that teach the Igniting The Flame of True Christian **Stewardship** Program at: https://stewardship calling.com/videos/

You can watch or download 2 videos that teach Parish **Strategic Planning** at: http://stewards hipcalling.com/

parish-strategic-

<u>planning-video/</u>

You can download several Strategic Plans http://stewardshipcalling.com/strategic-planning/