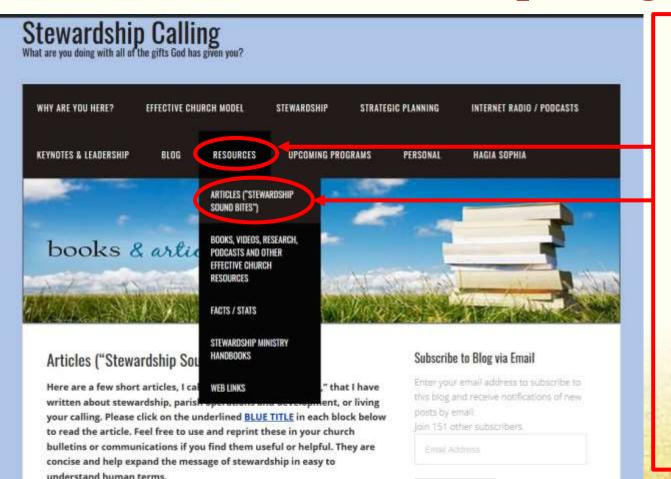

#### Stewardship Campaign Sample Articles

Samples of monthly stewardship articles you can use for Parish publications at <a href="www.stewardshipcalling.com">www.stewardshipcalling.com</a>

Go to the **RESOURCES** tab and the **ARTICLES** (Stewardship Soundbites) page: https://stewards hipcalling.com/a rticles-2