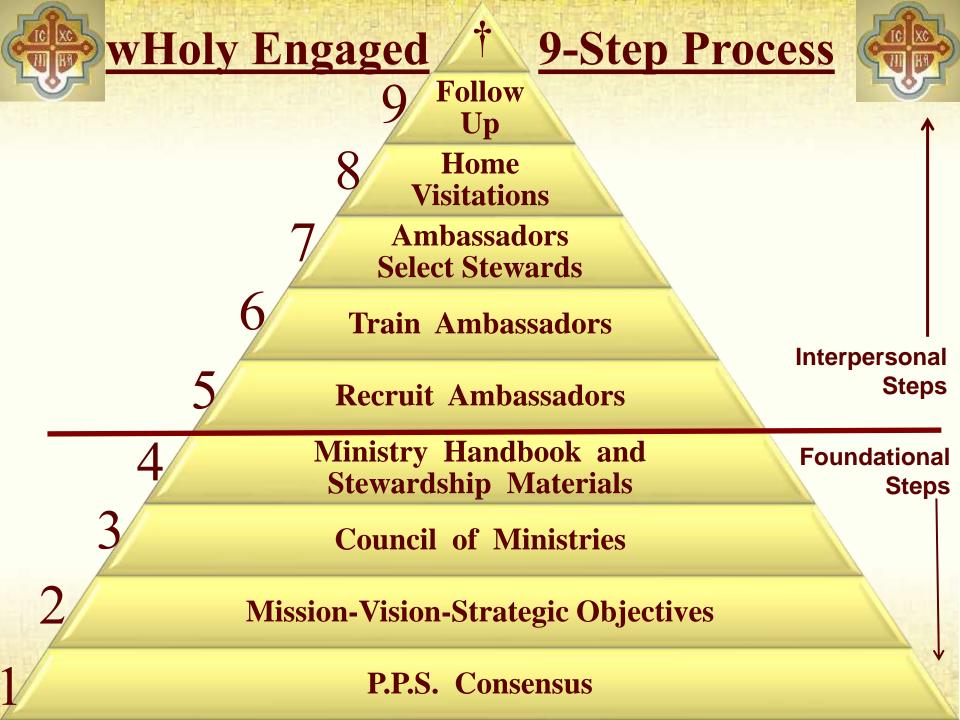

# Ingredients Of Effective Stewardship Ministry

### Plan A Personal In-Home Visitations

~ Each steward is personally visited in their home by an Ambassador

### Plan B Small Group In-Home Gatherings

~ Each steward is invited to a small group gathering hosted by an Ambassador at their house

## 4. Specific stewardship campaign month (sometime in Sept - Nov)

- ~ Plan personal contacts
  Plan A personal in-home visits
  Plan B group gatherings
- ~ Hand deliver stewardship packets for return to confidential place
- ~ Conduct a separate youth stewardship campaign
- ~ Focus on Ministry information and recruitment
- ~ Host a "Ministry Fair" and have ministries share their great accomplishments and recruit
- ~ Personal follow up to reach 100% participation
- ~ Celebrate successes