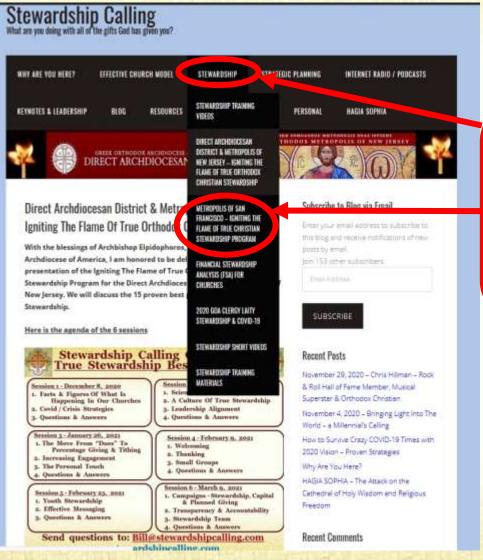

# You can download this presentation at: www.stewardshipcalling.com

Go to the Metropolis of San Francisco - Igniting the Flame of True Orthodox Christian Stewardship page at: https://stewardshipcalling.com/sanfrancisco-metropolis-stewardshipprogram/