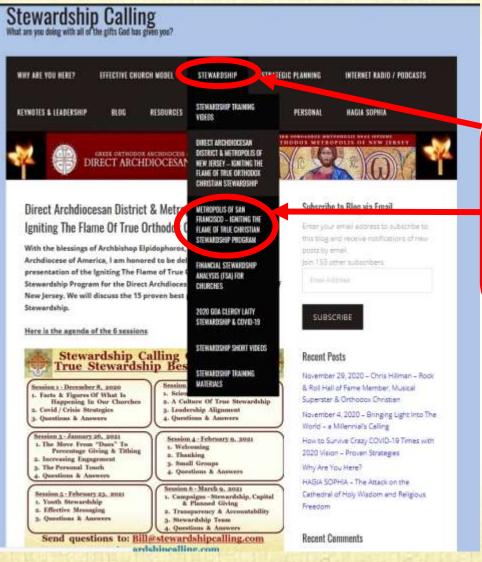

# You can download this presentation at: www.stewardshipcalling.com

Go to the Metropolis of San
Francisco - Igniting the Flame of
True Orthodox Christian
Stewardship page at:
<a href="https://stewardshipcalling.com/san-francisco-metropolis-stewardship-program/">https://stewardshipcalling.com/san-francisco-metropolis-stewardship-program/</a>

## You can download this presentation at: www.stewardshipcalling.com

Go to the Metropolis of San
Francisco - Igniting the Flame of
True Orthodox Christian
Stewardship page at:
<a href="https://stewardshipcalling.com/san-francisco-metropolis-stewardship-program/">https://stewardshipcalling.com/san-francisco-metropolis-stewardship-program/</a>