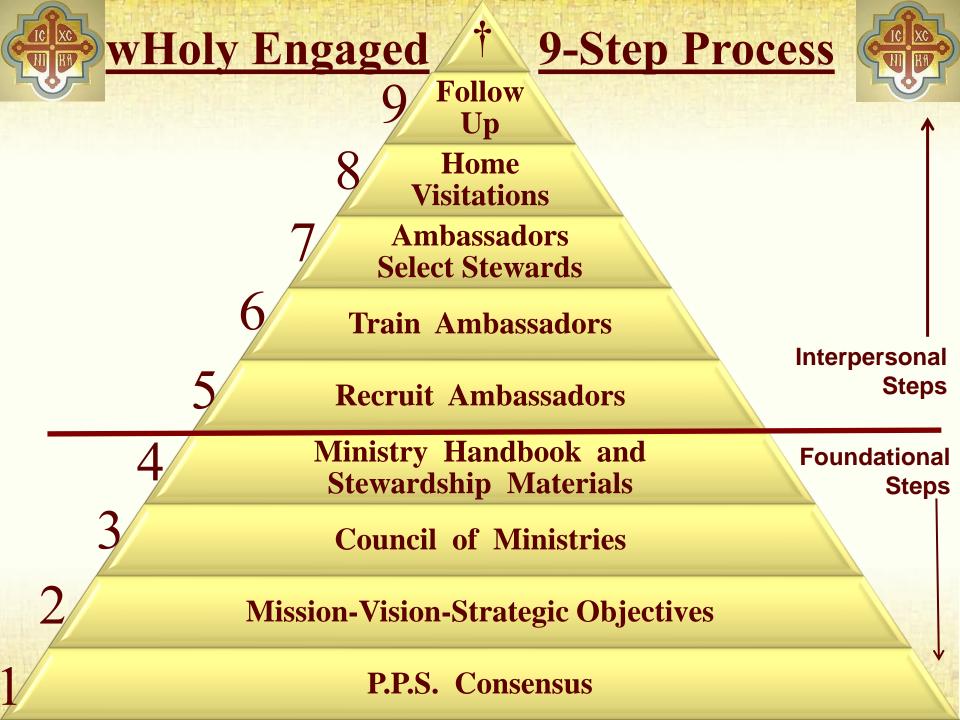

# The wHoly-Engaged Personal Visitation Program

## The wHoly-Engaged Personal Visitation Program

- STEP 1 Priest, Parish Board, Stewardship and Ministry Leaders reach consensus about your stewardship strategy (PPS)
- STEP 2 Reach consensus on the Parish's Mission, Vision and strategic goals and Strategic Plan
- **STEP 3** Organize your Council of Ministries

STEP 4 Prepare your Ministries Handbook and Stewardship materials and revised Stewardship Commitment Form

## The wHoly-Engaged Personal Visitation Program

STEP 5 Recruit your Stewardship Ambassadors (including all PPS and other leaders)

STEP 6 Train your Stewardship Ambassadors using these Igniting The Flame of True Christian Stewardship materials, teach your mission, vision and ministries

STEP 7 Ambassadors select the Stewards they will visit based on commonality

STEP 8 Ambassadors call and schedule 15-30 minute in-home visitation focusing on engagement in ministries

STEP 9 Ambassadors follow up every two weeks until stewardship commitment forms are submitted to the Parish administrator