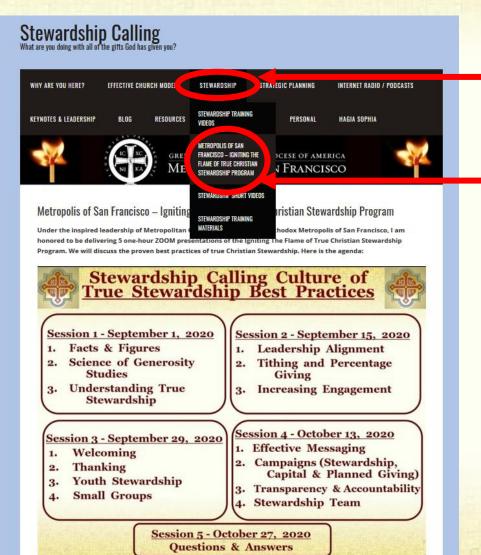

# You can download this presentation at: www.stewardshipcalling.com

Under the Stewardship Tab go to the Metropolis of San Francisco – Igniting the Flame of **True Christian** Stewardship page https://stewardshipcalling .com/san-franciscometropolis-stewardshipprogram/