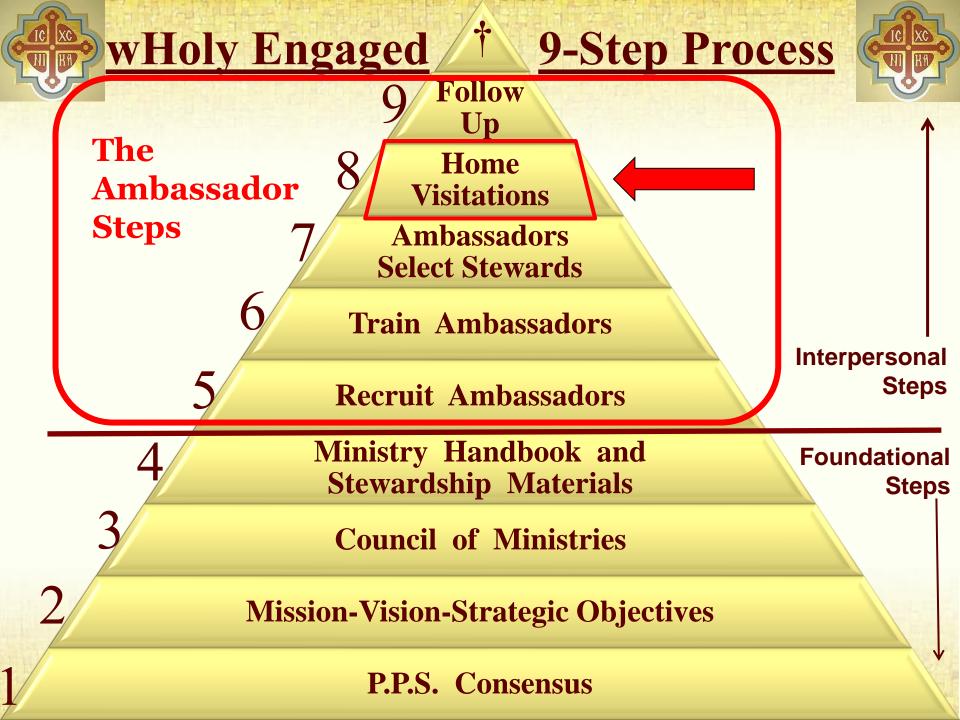

# The wHoly-Engaged Personal Visitation Program

## The wHoly-Engaged Personal Visitation Program

- STEP 1 Priest, Parish Board, Stewardship and Ministry Leaders reach consensus about your stewardship strategy (PPS)
- STEP 2 Reach consensus on the Parish's Mission, Vision and strategic goals and Strategic Plan
- **STEP 3** Organize your Council of Ministries

STEP 4 Prepare your Ministries Handbook and Stewardship materials and revised Stewardship Commitment Form

## The wHoly-Engaged Personal Visitation Program

STEP 5 Recruit your Stewardship Ambassadors (including all PPS and other leaders)

STEP 6 Train your Stewardship Ambassadors using these Igniting The Flame of True Christian Stewardship materials, teach your mission, vision and ministries

STEP 7 Ambassadors select the Stewards they will visit based on commonality

STEP 8 Ambassadors call and schedule 15-30 minute in-home visitation focusing on engagement in ministries

STEP 9 Ambassadors follow up every two weeks until stewardship commitment forms are submitted to the Parish administrator