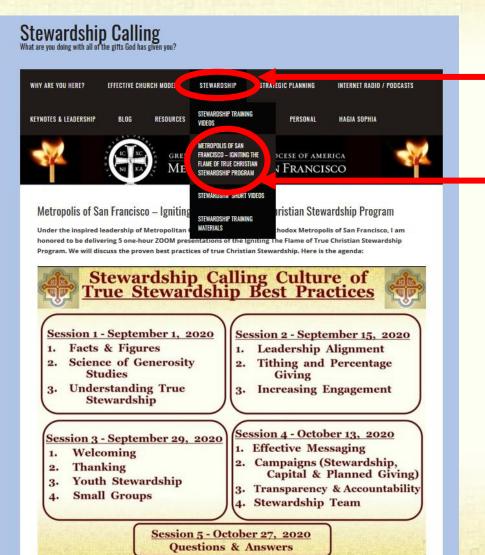

# You can download this presentation at: www.stewardshipcalling.com

Under the Stewardship Tab go to the Metropolis of San Francisco – Igniting the Flame of **True Christian** Stewardship page https://stewardshipcalling .com/san-franciscometropolis-stewardshipprogram/