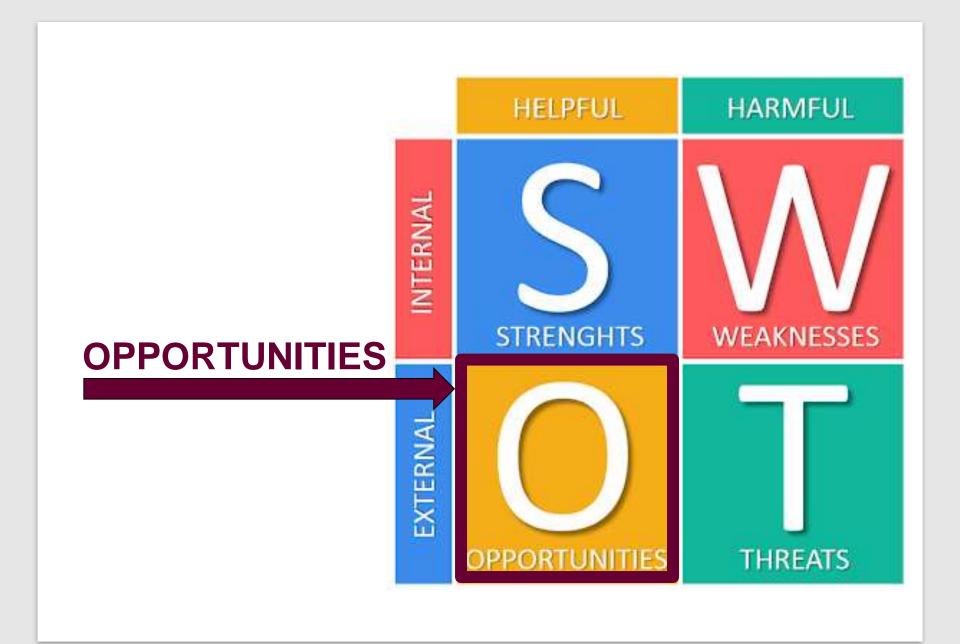

## Opportunities & Threats

Opportunities include external things outside of our control that could help us

Threats include external things outside of our control that could cause trouble for us

## Tonight's Process

- 1. We'll discuss Strengths,
  Weaknesses, Opportunities &
  Threats one at a time
- 2. Please speak only once on each topic; however, we welcome your suggestions on each S.W.O.T. category
- 3. We will NOT discuss/debate in this forum since we are merely trying to gather your input and suggestions
- 4. Please be as succinct as possible in what you say as you identify your key point(s)
- 5. We will include all comments in the final S.W.O.T. analysis
- 6. Remember, that Opportunities and Threats must be EXTERNAL to our Parish