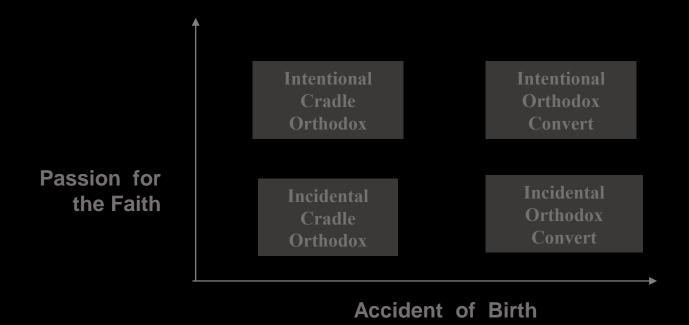

## 4 Kinds of U.S. Orthodox Christians

Passion for the Faith

Intentional Cradle Orthodox Intentional Orthodox Convert

Incidental Cradle Orthodox Incidental Orthodox Convert

Accident of Birth

Born Orthodox

Born Non-Orthodox

## 4 Kinds of U.S. Orthodox Christians

Passion for the Faith

Intentional Cradle Orthodox

Intentional Orthodox Convert

Incidental Cradle Orthodox Incidental Orthodox Convert

All Cradle Orthodox enters here

Accident of Birth