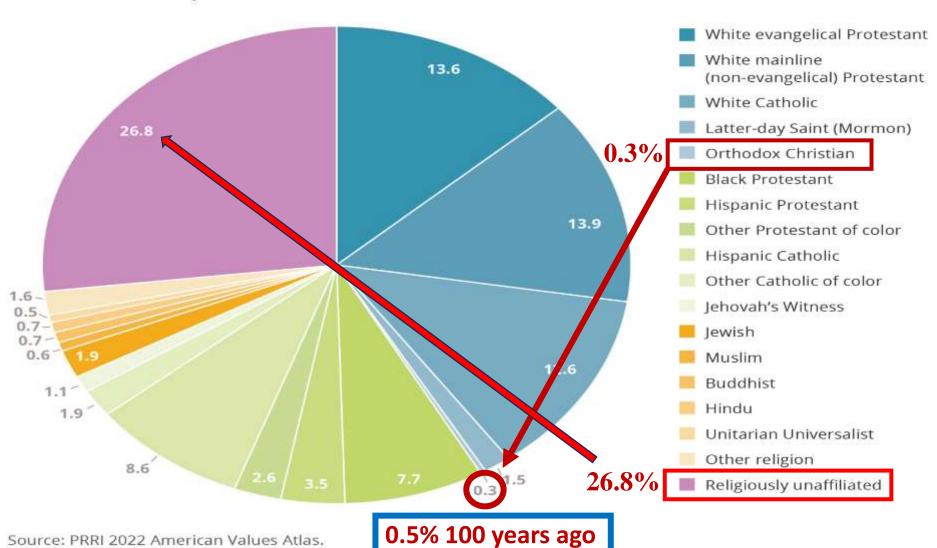

## Orthodoxy – A Rounding Error In The American Christian Landscape

FIGURE 1. The American Religious Landscape in 2022

Percent who identify as:

# 47% of cradle Orthodox adults have left the Church¹