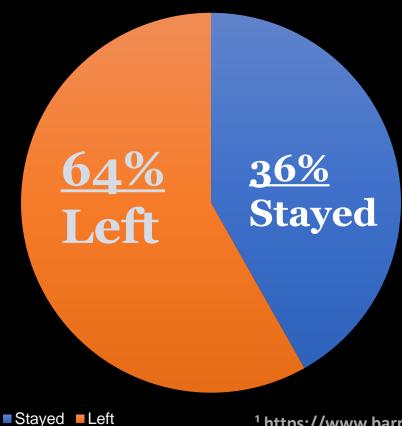

# 64% of youth drop out of church in their 20s

hen Barna president David Kinnaman published his 2011 book You Lost Me, we heard from many people (especially church leaders) who were shocked to learn that 59 percent of young adults with a Christian background had dropped out of church at some point during their 20s—many for just a time, but some for good.

Eight years later, research for Kinnaman's new book Faith for Exiles: 5 Ways for a New Generation to Follow Jesus in Digital Bebylon reveals that the church dropout problem is still a problem. In fact, the percentage of young-adult dropouts has increased from 59 to 64 percent. Nearly two-thirds of U.S. 18–29-year-olds who grow up in church tell Barna they have withdrawn from church involvement as an adult after having been active as a child or teen.