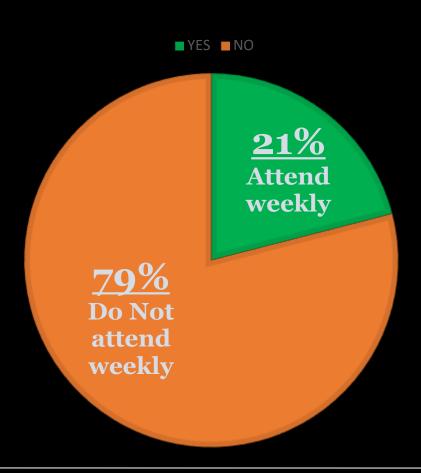

Kinnaman published his 2011 book You Lost Me, we heard from many people (especially church leaders) who were shocked to learn that 59 percent of young adults with a Christian background had dropped out of church at some point during their 20s—many for just a time, but some for good.

Eight years later, research for Kinnaman's new book Faith for Exiles: 5 Ways for a New Generation to Follow Jesus in Digital Bebylon reveals that the church dropout problem is still a problem. In fact, the percentage of young-adult dropouts has increased from 59 to 64 percent. Nearly two-thirds of U.S. 18–29-year-olds who grow up in church tell Barna they have withdrawn from church involvement as an adult after having been active as a child or teen.



# 21% of GOA adherents regularly attend church services.



# Our minds wander ≈ 75% of the time during church services.



### Which do you prefer from me now?





You Can't Out Greek Me!











You Can't Out Greek Me!

# Orthodoxy is Shrinking Globally Compared To Other Religions

# Among Christians globally, Orthodox share falling, Catholic, Protestant shares increasing

% of world Christians who are ...



Note: "Protestants and other Christians" includes Mormons, Jehovah's Witnesses, Christian Scientists and other small Christian groups.

Source: 1910 data from World Religion Database. 2010 data from Pew Research Center analysis of censuses and surveys, originally published in 2011 report "Global Christianity." "Orthodox Christianity in the 21st Century"

PEW RESEARCH CENTER

Orthodox Christianity in the 21<sup>st</sup> Century – Pew Re