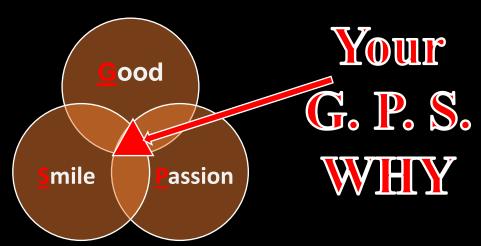

# 3 Critical Actions

#### 3 Critical Actions

3 Critical G.P.S. Questions

#### 3 Critical Questions

- 1. What am I Good at?
- 2. What am I Passionate about?
- 3. What makes me Smile?

"Two of the most important days of your life are:

First, the day you were born; and

Second, the day you figure out why."