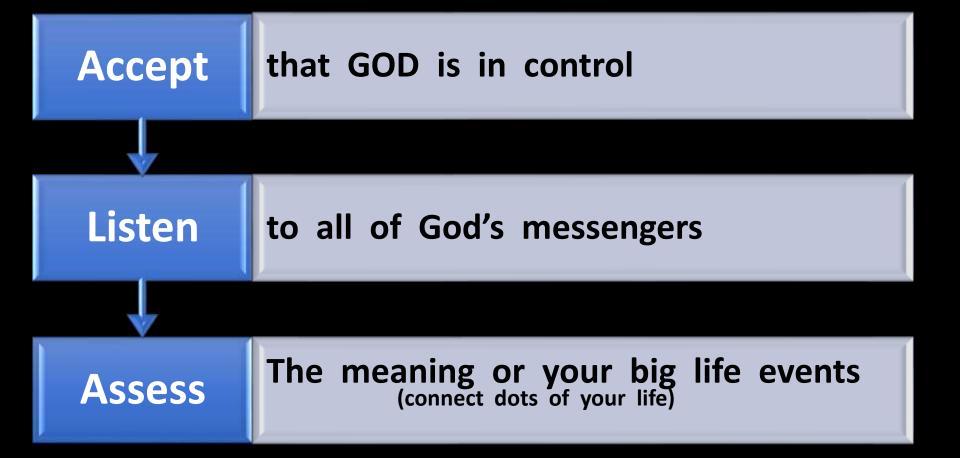

Are you willing to be a better Disciple of Jesus Christ and Human Light Bulb "Light of the World?"

You Were NOT Called to Attend a Church

You were called to lead people closer to Christ and each other.

# "God doesn't call the qualified;

God qualifies the called."

### **Here's My Offer**

1. I will introduce myself

2. I ask you a few questions

3. You decide if you want to stay and change your life and parish...

...or leave and keep doing what you've always done and keep getting what you've always gotten