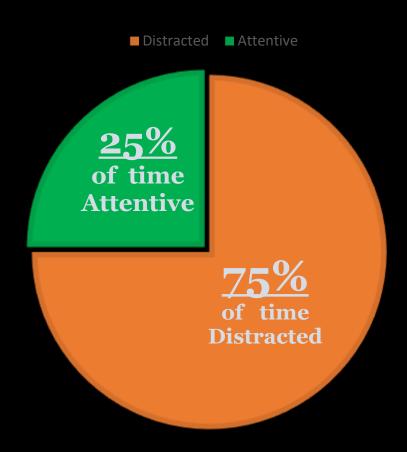

people (especially church leaders) who were shocked to learn that 59 percent of young adults with a Christian background had dropped out of church at some point during their 20s—many for just a time, but some for good.

Eight years later, research for Kinnaman's new book Faith for Exiles: 5 Ways for a New Generation to Follow Jesus in Digital Bebylon reveals that the church dropout problem is still a problem. In fact, the percentage of young-adult dropouts has increased from 59 to 64 percent. Nearly two-thirds of U.S. 18–29-year-olds who grow up in church tell Barna they have withdrawn from church involvement as an adult after having been active as a child or teen.



# 21% of GOA adherents regularly attend church services.



# Our minds wander ≈ 75% of the time during church services.



### Which do you prefer from me now?





You Can't Out Greek Me!











You Can't Out Greek Me!

# Orthodoxy is Shrinking Globally Compared To Other Religions

# Among Christians globally, Orthodox share falling, Catholic, Protestant shares increasing

% of world Christians who are ...



Note: "Protestants and other Christians" includes Mormons, Jehovah's Witnesses, Christian Scientists and other small Christian groups.

Source: 1910 data from World Religion Database. 2010 data from Pew Research Center analysis of censuses and surveys, originally published in 2011 report "Global Christianity." "Orthodox Christianity in the 21st Century"

PEW RESEARCH CENTER

Orthodox Christianity in the 21<sup>st</sup> Century – Pew Research Center - November 8, 2017

https://www.pewresearch.org/re