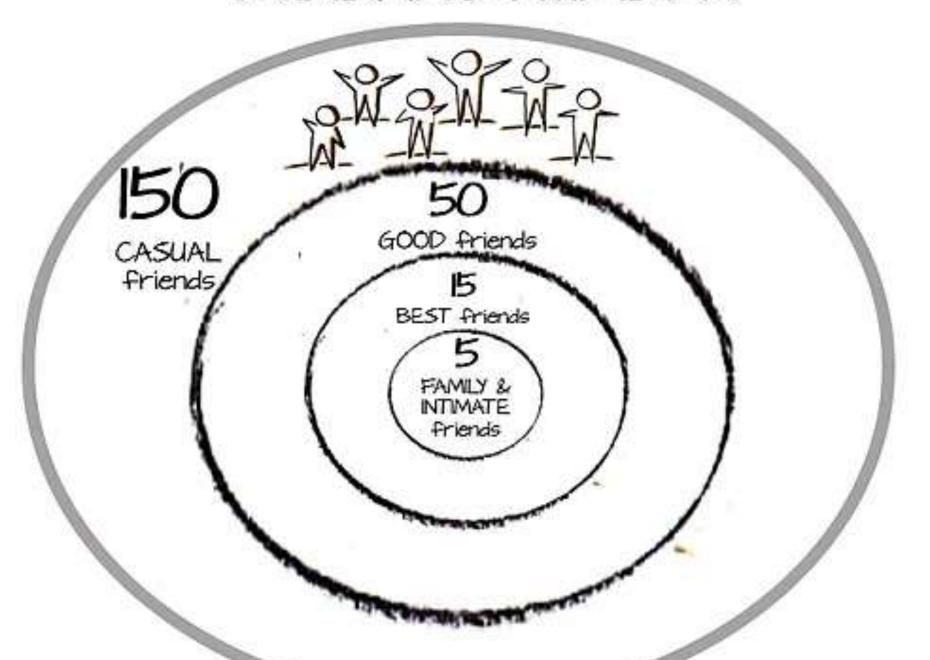

#### DUNBAR'S NUMBER

#### **Small Groups Ministry**

~ About 10-12 people

~ Gather weekly (or bi-weekly) at homes

~ Discuss some spiritual/religious educational content

Discuss what life is dealing them ("one-anothering") "For where two or three gather in my name, there am I with them."