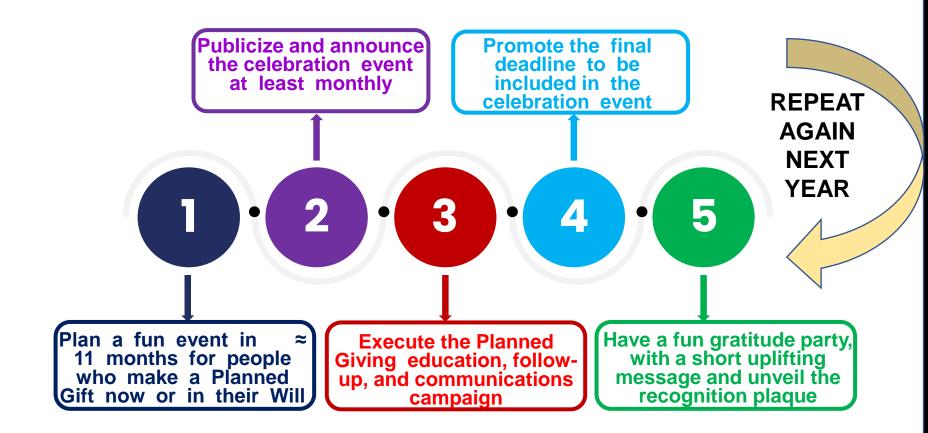

# 5 STEPS TO CREATE A SUCCESSFUL PLANNED GIVING PROGRAM

### **WHY**

Determine
Your
Planned
Giving
"WHY" and
Who / What
Receives the

### **TEAM**

Recruit a
Diverse
Planned
Giving
Ministry
Team

### **ENTITY**

Create the Endowment Entity or Account That Will Receive The Funds

## **TEACH**

Educate
Why
Everyone
Should
Help
Achieve the
Ministry

# **ENGAGE**

Engage
Everyone
Personally
and
Communicate
At Least
Monthly

### 5-STEP PLANNED GIVING CAMPAIGN