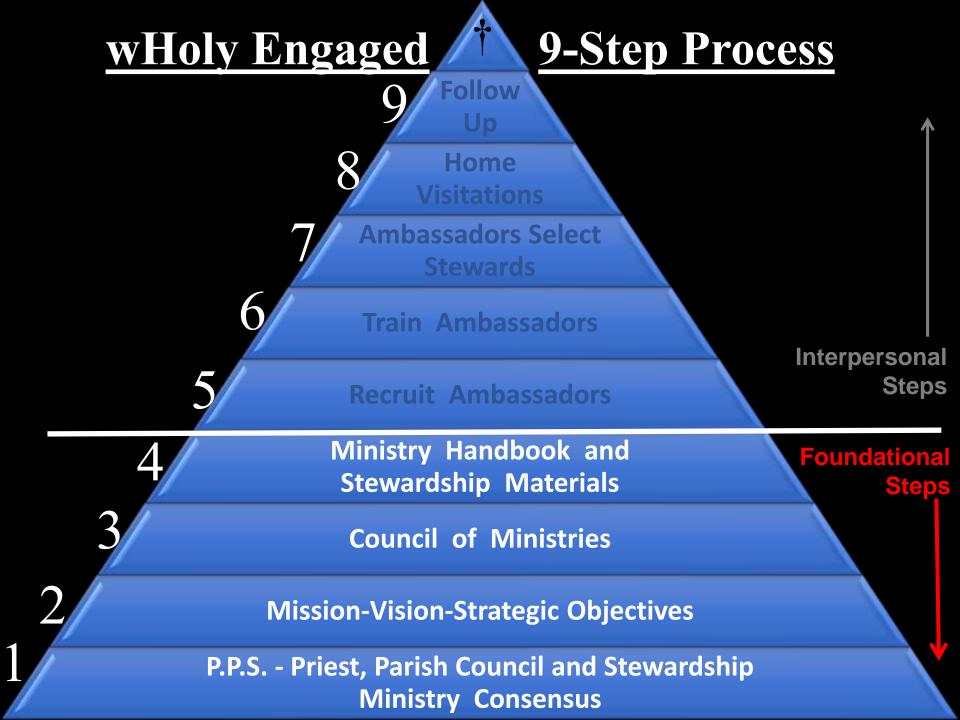

## The wHoly-Engaged Personal Visitation Program

#### Personal, in-home visitations agenda

- ~ Opening prayer of thanksgiving
- ~ Discuss parish items of common interest (e.g., the top 3 things they like about parish)
- ~ Share the vision/ministries of the parish
- ~ Address any comments/concerns or promise to get back to them
- Review Ministry handbook and stewardship forms
- ~ Explain you will follow up every 2 weeks until the church receives their competed forms
- ~ Thank them and end with a prayer

## The wHoly-Engaged Group Visitation Program

- ~ Opening prayer, welcome/ice breaker
- ~ Dinner and fellowship
- ~ Program
  - the vision and ministries of the parish
  - 2 or 3 testimonials
  - present stewardship ministry handbook and stewardship commitment form
  - explain next steps (including 2week follow-ups), answers any questions and closing prayer

### Stewardship Team

- Recruit the number of "Ambassadors" that is a little over 10% of your number of steward units
- ~ Each Ambassador takes care of themselves and 9 other steward units (= 100% of parish)
- All Parish Council members,
   Ministry Leaders and Clergy are Ambassadors
- ~ Train all Ambassadors on how and what to solicit (the focus is time and talents engagement)