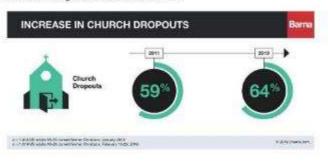

# 64% of youth drop out of church in their 20s

hen Barna president David Kinnaman published his 2011 book You Lost Me, we heard from many people (especially church leaders) who were shocked to learn that 59 percent of young adults with a Christian background had dropped out of church at some point during their 20s—many for just a time, but some for good.

Eight years later, research for Kinnaman's new book Faith for Exiles: 5 Ways for a New Generation to Follow Jesus in Digital Bebylon reveals that the church dropout problem is still a problem. In fact, the percentage of young-adult dropouts has increased from 59 to 64 percent. Nearly two-thirds of U.S. 18–29-year-olds who grow up in church tell Barna they have withdrawn from church involvement as an adult after having been active as a child or teen.