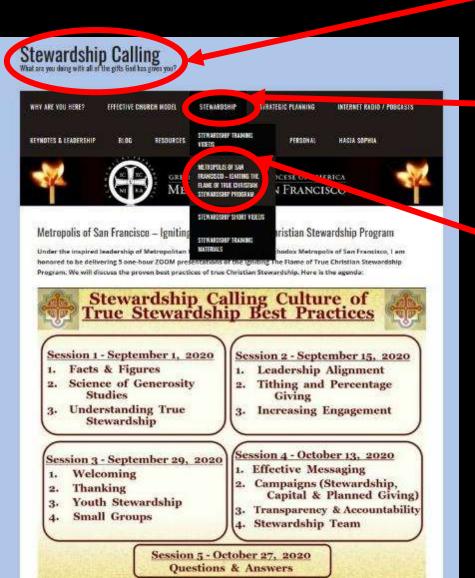

### 15 Igniting The Flame Culture of True Stewardship Practices

- Stewardship & Generosity
- 2. Leadership Alignment
- 3. Tithing
- 4. Time First
- 5. It's personal
- 6. Engagement
- 7. Welcoming

- 8. Thanking
- 9. Youth
- 10. Messaging
- 11. Campaigns
- 12. Estate Giving
- 13. Transparency & Accountability
- 14. Small Groups
- 15. Team

## Watch all 15 Elements of the Igniting The Flame Of Stewardship at: <a href="https://www.stewardshipcalling.com">www.stewardshipcalling.com</a>

#### **Stewardship Tab**

Metropolis of San Francisco Page

https://stewardshipcalling.co m/san-francisco-metropolisstewardship-program/

#### **Igniting The Flame Of Stewardship Specific Programs**

| PROGRAM TOPIC                                                     | <u>VIDEO LINK</u>                               | POWERPOINT MATERIALS                                                                                                                                                                                                                                                                                                                                   |
|-------------------------------------------------------------------|-------------------------------------------------|--------------------------------------------------------------------------------------------------------------------------------------------------------------------------------------------------------------------------------------------------------------------------------------------------------------------------------------------------------|
| Year End Giving Campaigns and Donation Platforms                  | https://www.youtube.com/wat<br>ch?v=78mH2NmogYU | https://craft-sanfran-goarch.s3-us-west-<br>2.amazonaws.com/uploads/download/StewardshipTownHall-<br>Slidedeck-2021-12-20.pdf                                                                                                                                                                                                                          |
| Stewardship Ambassadors to Facilitate Personal Steward Engagement | https://www.youtube.com/watch<br>?v=ZM8gsov4iRU | https://craft-sanfran-goarch.s3-us-west-<br>2.amazonaws.com/uploads/download/Stewardship-Town-Hall-<br>Series-Creating-Ambassador-Program-Visitations-SLIDEDECK-<br>2021-09-20.pdf                                                                                                                                                                     |
| Effective Stewardship Ministry Team & Committee                   | https://www.youtube.com/watch<br>?v=AGKLR_2zpNM | https://craft-sanfran-goarch.s3-us-west-<br>2.amazonaws.com/uploads/download/Equipping-Enriching-<br>Forming-Effective-Stewardship-Committee-SLIDEDECK-2022-12-<br>19-Marianes.pdf                                                                                                                                                                     |
| Equipping Stewardship Chair and Committee                         | https://www.youtube.com/watch<br>?v=TfMgJP0JTu8 | Part 1 https://craft-sanfran-goarch.s3-us-west- 2.amazonaws.com/uploads/download/Equipping-Enriching- Equipping-Stewardship-Chair-SLIDEDECK-2022-12-19- Kordaris.pdf  Part 2 https://craft-sanfran-goarch.s3-us-west- 2.amazonaws.com/uploads/download/Equipping-Enriching- Forming-Effective-Stewardship-Committee-SLIDEDECK-2022-12- 19-Marianes.pdf |
| Effective Stewardship Campaigns                                   | https://www.youtube.com/watch<br>?v=0K1z76gpzS4 | https://craft-sanfran-goarch.s3-us-west-<br>2.amazonaws.com/uploads/download/Stewardship-Campaign-<br>Key-Elements-Marianes-2021-03-21.pdf                                                                                                                                                                                                             |
| Welcoming                                                         | https://www.youtube.com/watch<br>?v=k73eUKPdUVA | https://craft-sanfran-goarch.s3-us-west-<br>2.amazonaws.com/uploads/download/stewardship-town-hall-<br>series-welcoming-newcomers-slidedeck-2021-11-22.pdf                                                                                                                                                                                             |
| Technologies for Engaging and Revitalizing Parishes               | https://www.youtube.com/watch<br>?v=p1aKjISqLTQ | Part 1 https://craft-sanfran-goarch.s3-us-west-2.amazonaws.com/uploads/download/jamil-samara-technologies-for-revitalizing-parishes-2022-06-20.pdf Part 2 https://craft-sanfran-goarch.s3-us-west-2.amazonaws.com/uploads/download/fr-paul-kaplanis-technologies-for-revitalizing-parishes-2022-06-20 2022-07-01-032410.pdf                            |