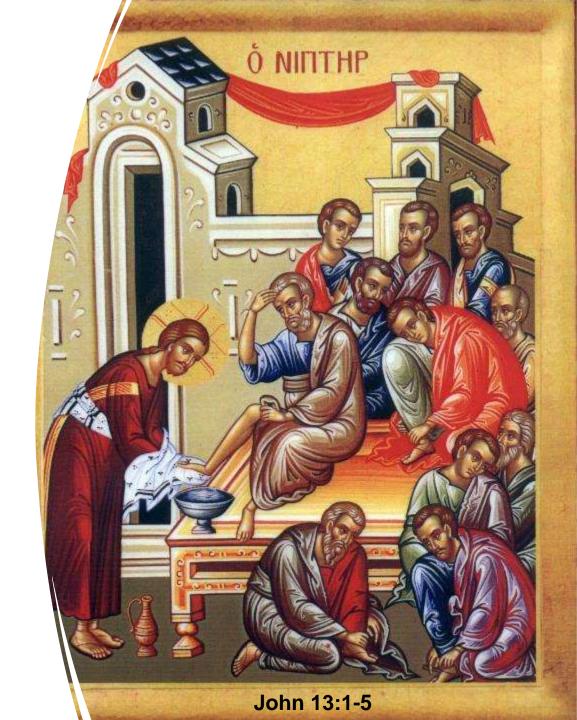

Welcoming





71% of nondenominational church goers invited someone to join them in church in the last 6 months

(25% of them have invited at least 3 people)





#### Top 5 Things People Look For In Picking A New Church

1. Quality of sermons (83%)

## 2. Feeling welcomed (79%)

- 3. Style of services (74%)
- 4. Location (70%)
- 5. Education for kids (56%)



- 1. Narthex greeting is the first step
- 2. Ask about them and connect them with similar parishioners
- 3. Have people available to sit with them and answer questions (or translate)
- 4. Follow-up (within 7 days) and meet in person to know them better
- 5. Bring them to a Parish activity
- 6. Engage them in a Parish ministry

## Servant Leadership and Management

(see extended content in the Orthodox Servant Leadership Appendix)





"In the end, leaders don't decide who leads.

#### Followers do.

If you think you're a leader and you turn around and no one is following you, then you're simply out for a walk."

#### Top Qualities People Want In Their Leaders

Intelligent = 42%

Broad minded = 40%

Dependable = 37%

Supportive = 36%

Fair Minded = 35%

Straight forward = 31%

Determined = 28%

Cooperative = 26%

Ambitious = 26%

Courageous = 21%

Caring = 20%

Loyal = 18%

Imaginative = 18%

Mature = 16%

Self-Controlled = 11%

Independent = 6%

From 30 years of empirical research by Drs. James Kouzes & Barry Posner featured in: The Truth About Leadership: The No-fads to the Heart of the Matter Facts You Need to Know

#### "The domain of the Leader is the



The work of the leader is change."





(Kouzes and Posner