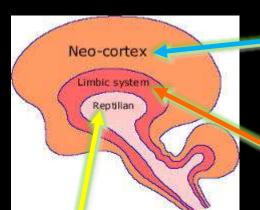

#### Human Brain

The Neo-cortex "Thinking" brain (where all language gets processed)

The Limbic "Feeling" brain (it has no capacity for language)

The Reptilian "Acting" brain (it drives action)