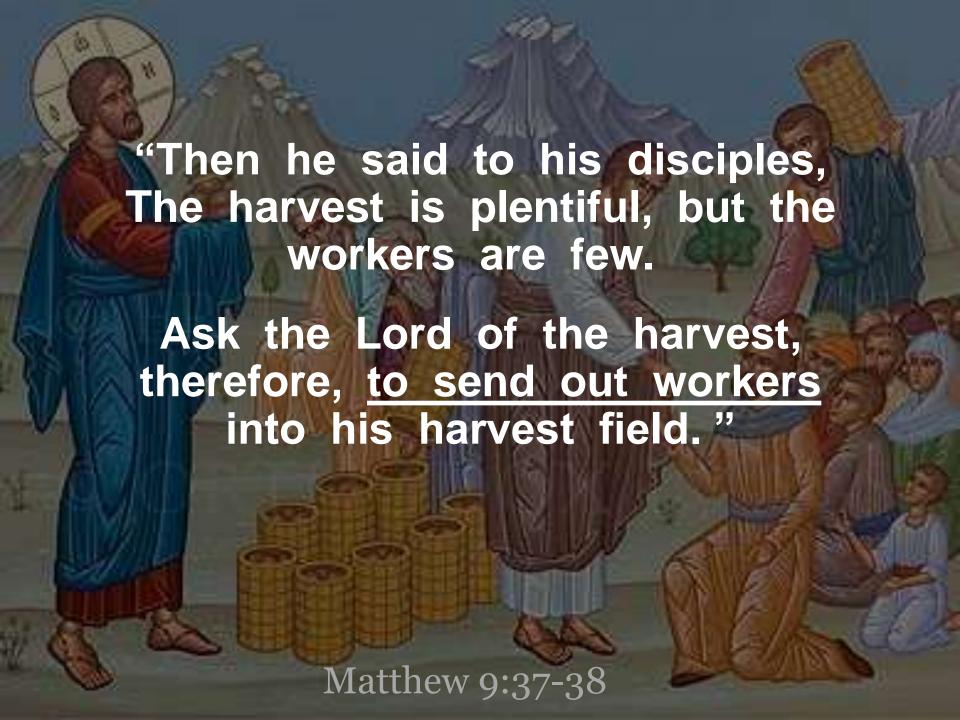

Are you willing to be a better Disciple of Jesus Christ and Human Light Bulb "Light of the World?"

You Were NOT Called to Attend a Church

You were called to lead people closer to Christ and each other.