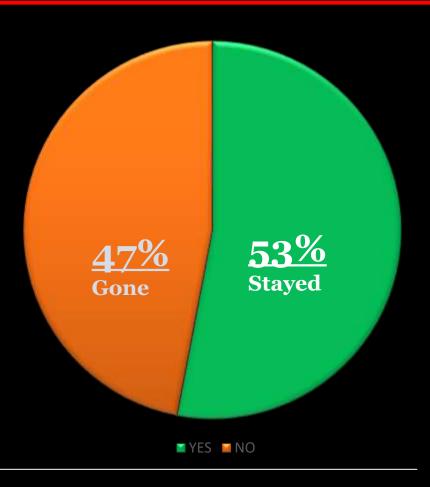

We are living in exponential times...

So what does this mean for your Parish?



## Jack Welch

Chairman & CEO - General Electric



"If the rate of change on the outside exceeds the rate of change on the inside, the end is near."

"Change before you have to."





Leaders of a church will either be risk takers, or church caretakers who will eventually become its undertaker.

So how are we doing at creating:

"a good account before the awesome judgment seat of Christ"?

# How Are We Doing Spiritually?



# IN GOD **WE TRUST ALL OTHERS MUST BRING** DATA

Setting the Stage With The Facts

## Orthodoxy – A Rounding Error In The American Christian Landscape

FIGURE 1. The American Religious Landscape in 2022

Percent who identify as:



# 47% of cradle Orthodox adults have left the Church¹



# 39% of Millennials (1981-1996) are "NONES" and claim NO religion



# 64% of youth drop out of church in their 20s

hen Barna president David Kinnaman published his 2011 book You Lost Me, we heard from many people (especially church leaders) who were shocked to learn that 59 percent of young adults with a Christian background had dropped out of church at some point during their 20s—many for just a time, but some for good.

Eight years later, research for Kinnaman's new book Faith for Exiles: 5 Ways for a New Generation to Follow Jesus in Digital Bebylon reveals that the church dropout problem is still a problem. In fact, the percentage of young-adult dropouts has increased from 59 to 64 percent. Nearly two-thirds of U.S. 18–29-year-olds who grow up in church tell Barna they have withdr