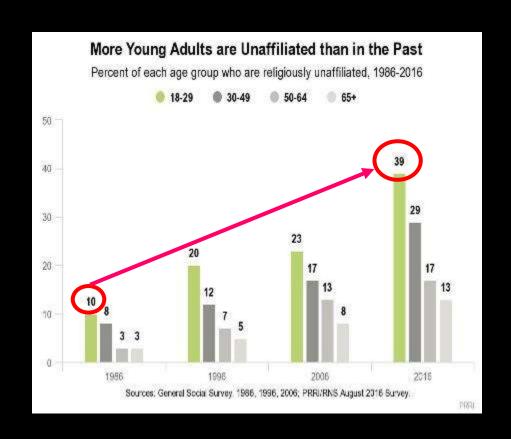

# 47% of cradle Orthodox adults have left the Church¹

# 39% of Millennials (1981-1996) are "NONES" and claim NO religion