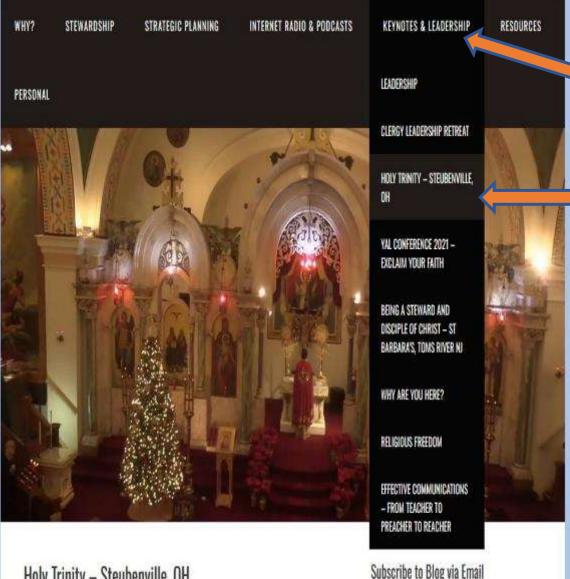

#### Stewardship Calling.com

**Keynotes & Leadership Tab** 

**Holy Trinity** – Steubenville, OH

https://stewardship calling.com/holytrinity-steubenvilleoh/

Enter your email advisess to subscrine to

Holy Trinity - Steubenville, OH