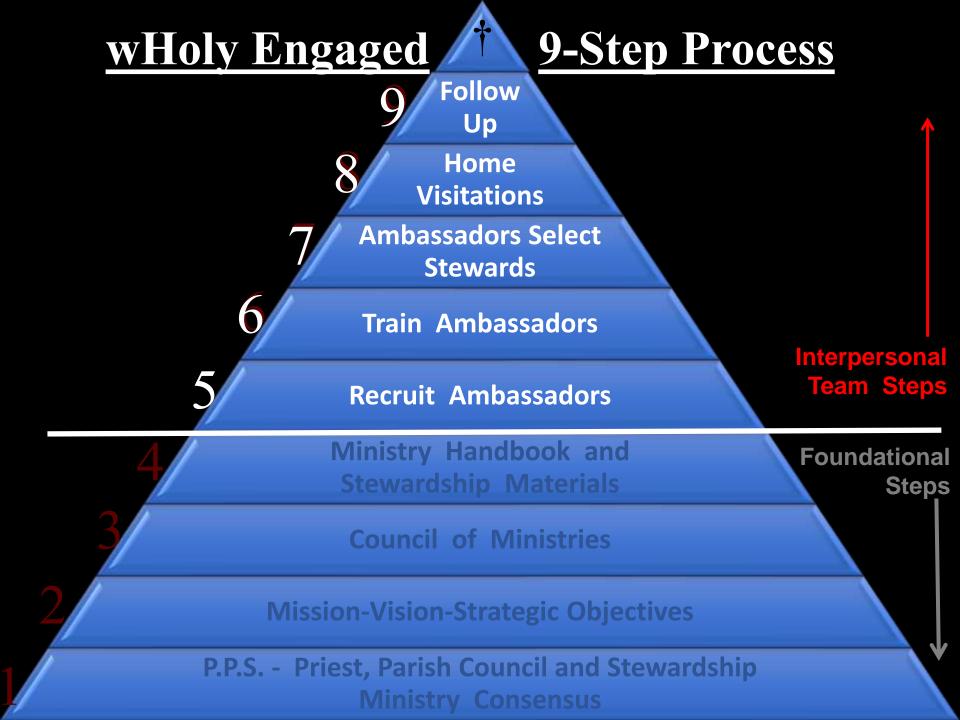

## The wHoly-Engaged Personal Visitation Program

#### Personal, in-home visitations agenda

- ~ Opening prayer of thanksgiving
- ~ Discuss parish items of common interest (e.g., the top 3 things they like about parish)
- ~ Share the vision/ministries of the parish
- ~ Address any comments/concerns or promise to get back to them
- Review Ministry handbook and stewardship forms
- ~ Explain you will follow up every 2 weeks until the church receives their competed forms
- ~ Thank them and end with a prayer

## The wHoly-Engaged Group Visitation Program

- ~ Opening prayer, welcome/ice breaker
- ~ Dinner and fellowship
- ~ Program
  - the vision and ministries of the parish
  - 2 or 3 testimonials
  - present stewardship ministry handbook and stewardship commitment form
  - explain next steps (including 2week follow-ups), answers any questions and closing prayer

### Stewardship Team

- Recruit the number of "Ambassadors" that is a little over 10% of your number of steward units
- ~ Each Ambassador takes care of themselves and 9 other steward units (= 100% of parish)
- All Parish Council members,
   Ministry Leaders and Clergy are Ambassadors
- ~ Train all Ambassadors on how and what to solicit (the focus is time and talents engagement)