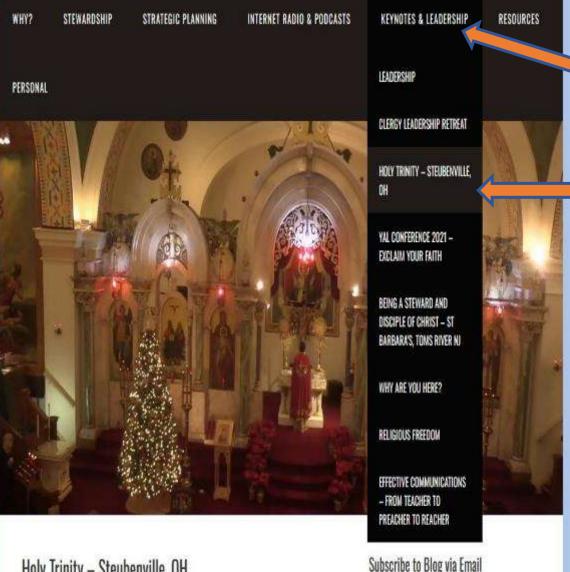

#### Stewardship Calling.com

**Keynotes & Leadership Tab** 

**Holy Trinity** – Steubenville, OH

https://stewardship calling.com/holytrinity-steubenvilleoh/

Enter your email advisess to subscrine to

Holy Trinity - Steubenville, OH

#### Stewardship Calling.com

**Keynotes & Leadership Tab** 

**Holy Trinity** – Steubenville, OH

https://stewardship calling.com/holytrinity-steubenvilleoh/

Holy Trinity - Steubenville, OH

Enter your email advisess to subscrine to