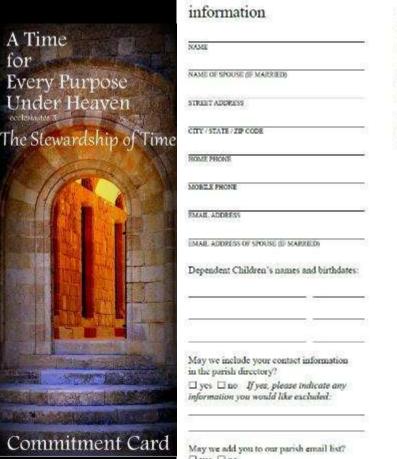

#### New Matthew 19:16-26 Stewardship Card

Step 1: How much do you make

**\$\_\_\_\_** 

Step 2: Send it all in to Holy Trinity