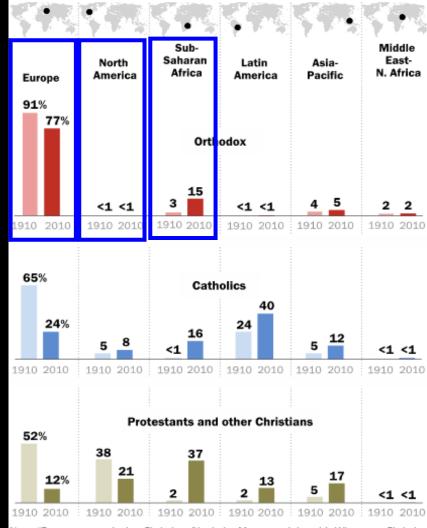

A century ago, all three major branches of Christianity were concentrated in Europe. That is still the case for Orthodox Christians, but not Protestants and Catholics

% of each group living in each region, 1910 and 2010

Note: "Protestants and other Christians" includes Mormons, Jehovah's Witnesses, Christian Scientists and other small Christian groups.

Source: 1910 data from World Religion Database. 2010 data from Pew Research Center analysis of censuses and surveys, originally published in 2011 report "Global Christianity." "Orthodox Christianity in the 21st Century"

PEW RESEARCH CENTER