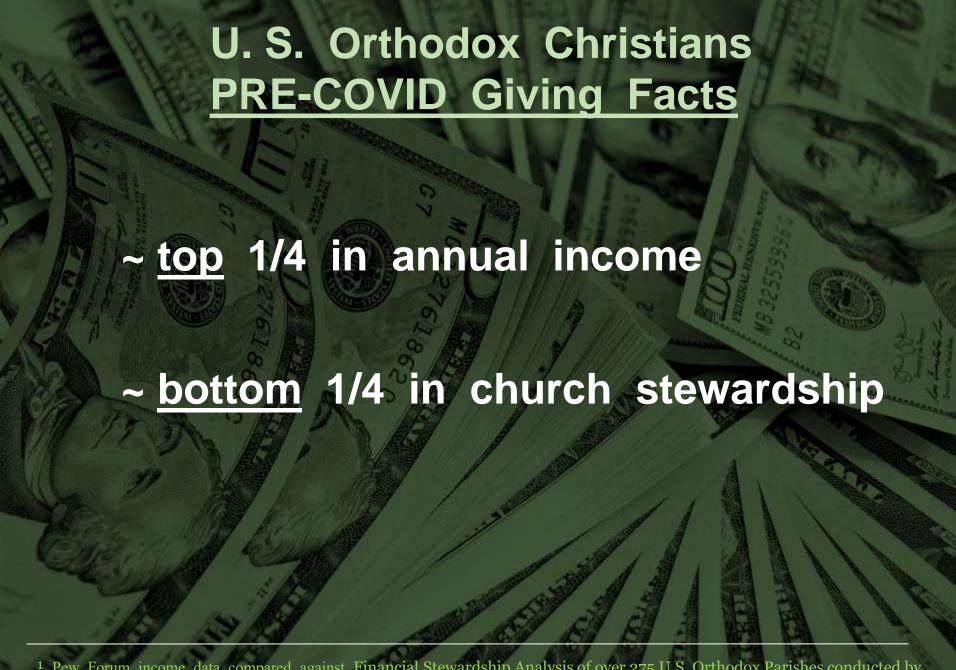

# PRE-COVID Giving Facts<sup>1</sup>

~ People give a lower % of income to churches in the 2000's than during the Great Depression or the 1920's

~ 37% of church goers give \$0 to their church

~ Average Orthodox stewards give their church between <u>0.5%</u> to <u>0.8%</u> of their income <sup>2</sup>

<sup>&</sup>lt;sup>1</sup> Christian Stewardship Association; Barna Research Group; Empty Tomb; Giving USA Foundation, <a href="https://nonprofitssource.com/online-giving-statistics/church-giving/">https://nonprofitssource.com/online-giving-statistics/church-giving/</a>, Stewardship Calling Financial Stewardship Analysis of over 250 parishes

<sup>&</sup>lt;sup>2</sup> From Financial Stewardship Analysis of over 250 U.S. Orthodox Parishes conducted by Stewardship Calling ministry

<sup>&</sup>lt;sup>1</sup> Pew Forum income data compared against Financial Stewardship Analysis of over 275 U.S. Orthodox Parishes conducted by Stewardship Calling ministry