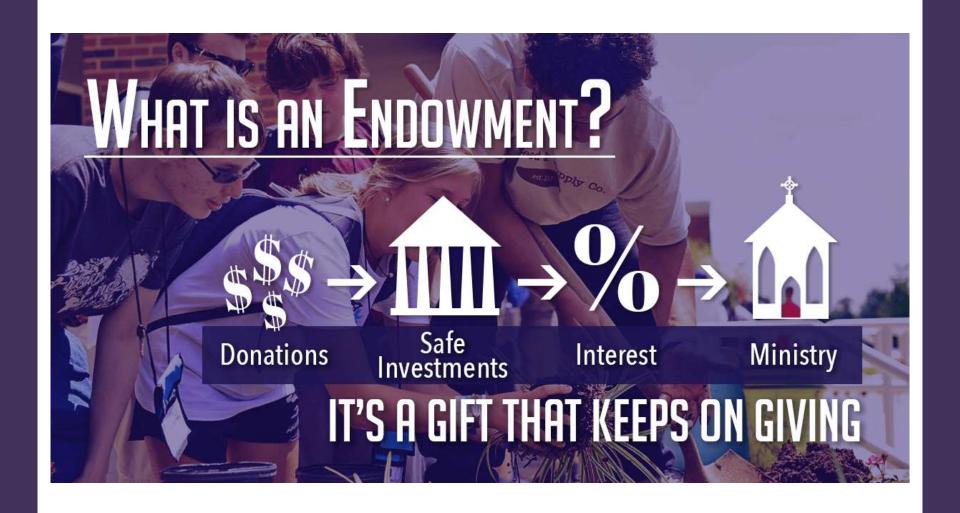

## **Archdiocese Endowment 8 Guidelines**

Parish Assembly approves Endowment Fund, Rules & Regulations, Investment Guidelines and any separate 501(c)(3) corporation.

Parish Endowments must be under the ultimate control of the Parish Council and Priest.

Endowment Boards & Committees are appointed by the Parish Council or elected by the Parishioners.

Endowment Boards & Committees provide financial statements and disbursement and investment reports to Parish Council, Parish Assembly, and all parishioners.

## **Archdiocese Endowment 8 Guidelines**

Endowment funds must be held in the Parish's name (however a Parish Endowment Corporation may hold assets in its name, as long as Parish Council has ultimate control).

Endowment investments and financial statements are subject to the oversight of the Parish Council and are audited by the Parish Auditors.

Parish Council ultimately approves all Endowment grants and transactions consistent with Endowment Rules & Regulations or applicable donor restrictions.

Endowment Charters, Rules and Bylaws must provide that on any liquidation, termination, or prolonged inactivity, all Endowment funds and accounts revert solely to the Parish (or its successor).