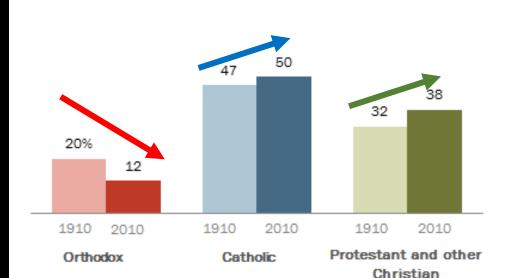

# Orthodoxy is Shrinking Globally Compared To Other Religions

# Among Christians globally, Orthodox share falling, Catholic, Protestant shares increasing

% of world Christians who are ...

Note: "Protestants and other Christians" includes Mormons, Jehovah's Witnesses, Christian Scientists and other small Christian groups.

Source: 1910 data from World Religion Database. 2010 data from Pew Research Center analysis of censuses and surveys, originally published in 2011 report "Global Christianity." "Orthodox Christianity in the 21st Century"